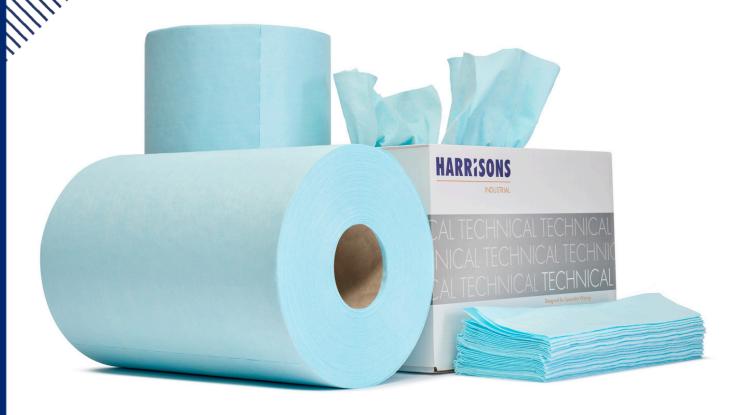

## **TECH 300**

The Tech 300 wipe provides a smooth **ultra low-lint** finish that keeps your most sensitive surfaces in pristine condition. It also has high levels strength and **abrasion resistance**, making it durable enough to handle tough tasks.

#### Suggested industries; Automotive, Aerospace, Pharma, Printing

- Gentle on surfaces, tough on dirt and residue
- Soft texture for a high quality finish on delicate surfaces
- Easily absorbs spills of grease, oil and water
- Food Safe (FCC Certified)
- Binder free

**66 GSM** 

**Ultra low-linting** 

**Extra strength** 

Solvent resistant

| CODE        | COLOUR | FORMAT    | WIDTH | LENGTH | CASE           | PALLET |
|-------------|--------|-----------|-------|--------|----------------|--------|
| TECH 300 R2 | •      | Roll      | 33cm  | 32cm   | 2 x 450 sheets | 50     |
| TECH 300 IF | •      | Interfold | 28cm  | 42cm   | 1 x 200 sheets | 100    |