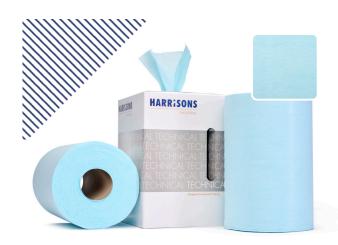

## **TECH 200**

Ultra-durable and **tear-resistant**, this wipe is ideal for all your degreasing and solvent-wiping needs. The Tech 200 is a **heavy-duty** wipe designed to withstand challenging cleaning tasks. Its **strength** allows you to scrub off stubborn dirt and grime easily.

#### Suggested industries; Automotive, Aerospace, Pharma, Printing

- Ideal for all your degreasing and solventwiping needs
- Apertured texture for increased absorption capacity and excellent dirt pick up
- Food safe (FCC certified)
- Tear resistant and ultra-durable
- Binder free

**Maximum Strength** 

**High absorbency** 

**Solvent resistant** 

| CODE        | COLOUR | FORMAT        | WIDTH | LENGTH | CASE           | PALLET |
|-------------|--------|---------------|-------|--------|----------------|--------|
| TECH 200 R2 | •      | Roll          | 33cm  | 32cm   | 2 x 180 sheets | 50     |
| TECH 200 RD | •      | Roll in a Box | 33cm  | 32cm   | 1 x 180 sheets | 100    |