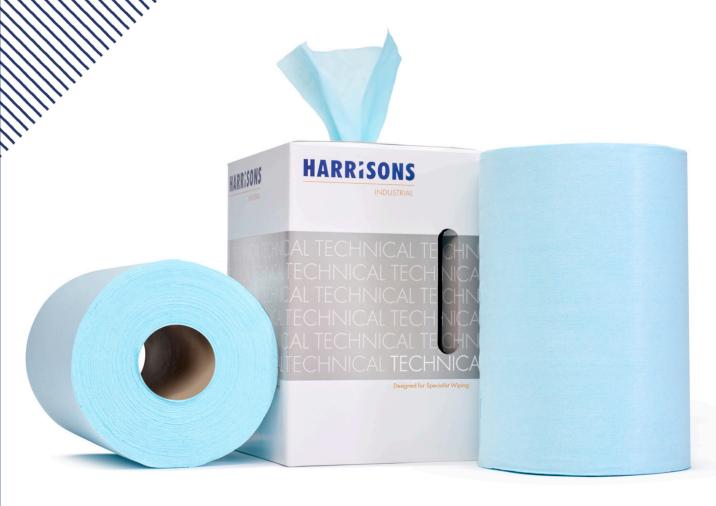

## **TECH 200**

Ultra-durable and **tear-resistant**, this wipe is ideal for all your degreasing and solvent-wiping needs. The Tech 200 is a **heavy-duty** wipe designed to withstand challenging cleaning tasks. Its **strength** allows you to scrub off stubborn dirt and grime easily.

#### Suggested industries; Automotive, Aerospace, Pharma, Printing

- Ideal for all your degreasing and solventwiping needs
- Apertured texture for increased absorption capacity and excellent dirt pick up
- Food safe (FCC certified)
- Tear resistant and ultra-durable
- Binder free

**Maximum Strength** 

**High absorbency** 

**Solvent resistant** 

| CODE        | COLOUR | FORMAT        | WIDTH | LENGTH | CASE           | PALLET |
|-------------|--------|---------------|-------|--------|----------------|--------|
| TECH 200 R2 | •      | Roll          | 33cm  | 32cm   | 2 x 180 sheets | 50     |
| TECH 200 RD | •      | Roll in a Box | 33cm  | 32cm   | 1 x 180 sheets | 100    |