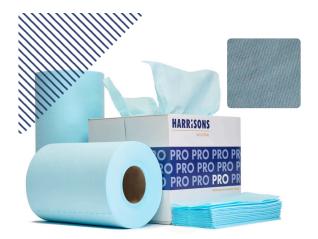

## **PRO 300**

The Pro 300 is a **versatile** wipe that allows you to make a **cost-effective** upgrade from paper and reduce your waste as it can be used multiple times.

## **Product code: PRO 300**

Low-linting

Food Safe (FCC Certified)

Reusable

Cleaning agent compatible

**40 GSM** 

**Cost-effective** 

**Low-linting** 

Solvent resistant

| CODE       | COLOUR | FORMAT    | WIDTH | LENGTH | CASE    | PALLET |
|------------|--------|-----------|-------|--------|---------|--------|
| PRO 300 R2 | •      | Roll      | 25cm  | 24cm   | 2 x 450 | 120    |
| PRO 300 IF | •      | Interfold | 25cm  | 42cm   | 1 x 350 | 140    |