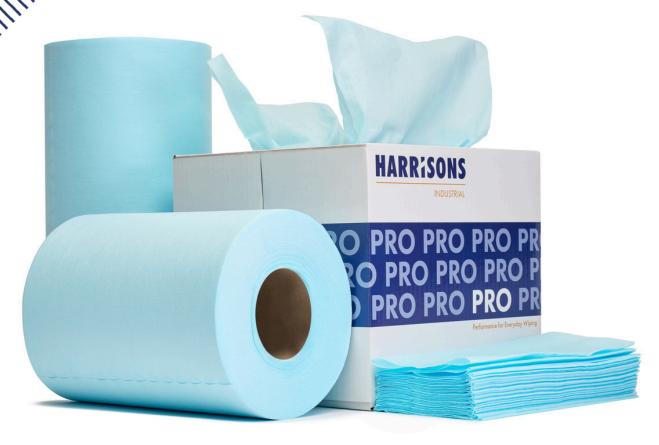

## **PRO 300**

The Pro 300 is a **versatile** wipe that allows you to make a **cost-effective** upgrade from paper and reduce your waste as it can be used multiple times.

## **Product code: PRO 300**

Low-linting

Food Safe (FCC Certified)

Reusable

Cleaning agent compatible

**40 GSM** 

**Cost-effective** 

**Low-linting** 

Solvent resistant

| CODE       | COLOUR | FORMAT    | WIDTH | LENGTH | CASE    | PALLET |
|------------|--------|-----------|-------|--------|---------|--------|
| PRO 300 R2 | •      | Roll      | 25cm  | 24cm   | 2 x 450 | 120    |
| PRO 300 IF | •      | Interfold | 25cm  | 42cm   | 1 x 350 | 140    |