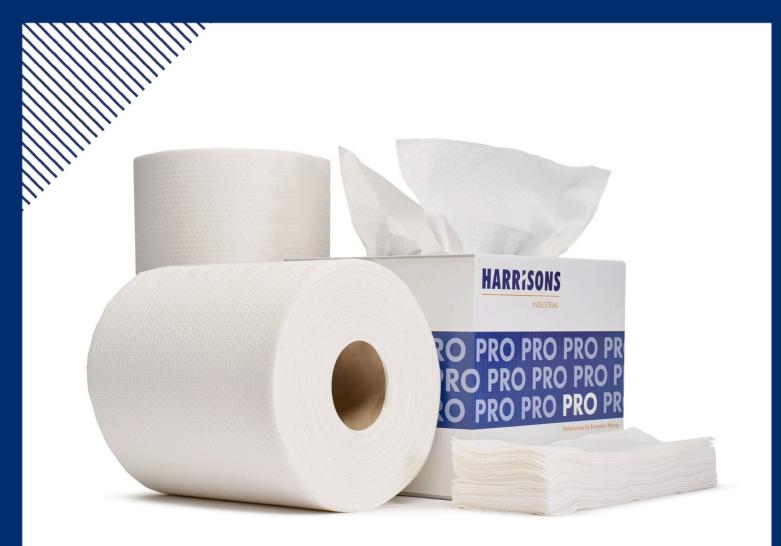

## PRO PRO PRO PRO PRO RO PRO PRO PRO PRO I

Performance for Everyday Wiping

## PRO 100

The Pro 100 is a **general-purpose** wipe that **provides strength and absorbency** — delivering a reliable clean for quick tasks across your workplace.

## Product code: PRO 100

Perfect for frequent, light to medium-duty cleaning

- Cost-effective and versatile
- Cleaning agent compatible
- Reusable and easily absorbs spills
- Food Safe (FCC Certified)
- Easily cleans tools, equipment, machinery and surfaces.

60 GSM

**Cost-effective** 

Absorbent

Solvent resistant

| CODE       | COLOUR | FORMAT    | WIDTH | LENGTH | CASE           | PALLET |
|------------|--------|-----------|-------|--------|----------------|--------|
| PRO 100 R2 | 0      | Roll      | 25cm  | 38cm   | 2 x 400 sheets | 80     |
| PRO 100 IF | 0      | Interfold | 25cm  | 42cm   | 1 x 200 sheets | 140    |