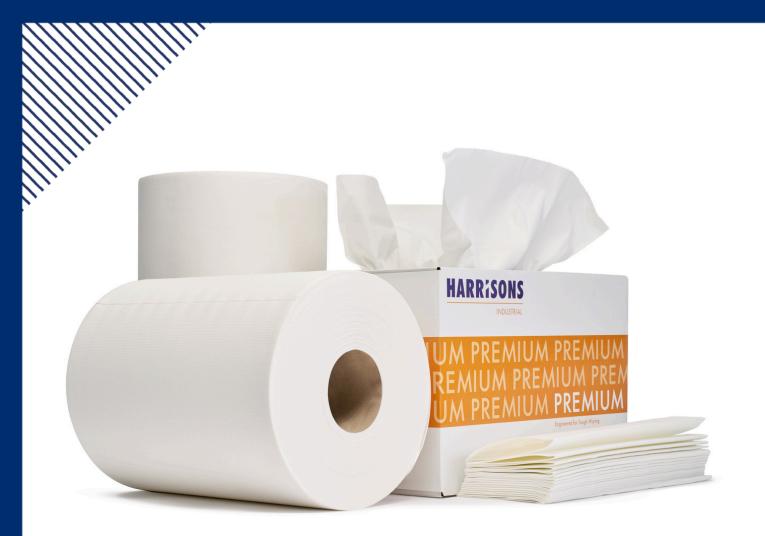

## PREMIUM PREMIUM PREM NUM PREMIUM PREMIUM

Engineered for Tough Wiping

## Prem 300

The extra strength Prem 300 offers a substantial, bulkier feel with impressive **abrasion resistance**, making it a superior alternative to traditional rags. Weighing **110 GSM**, its high durability makes it slow to break down and **reusable**. Its solvent-resistant properties ensure long-lasting performance, even in harsh conditions.

## Product code: Prem 300

Our heaviest-duty wipe is the durable choice for solvent-resistant cleaning.
Bulkier feel with impressive abrasion resistance, making it a superior alternative to traditional rags.
Reusable
110 GSM

Food Safe (FCC Certified)

Extra strength

Enhanced low-linting

Solvent resistant

| CODE        | COLOUR | FORMAT    | WIDTH | LENGTH | CASE           | PALLET |
|-------------|--------|-----------|-------|--------|----------------|--------|
| PREM 300 IF | 0      | Interfold | 30cm  | 42cm   | 1 x 160 sheets | 100    |
| PREM 300 R2 | 0      | Roll      | 30cm  | 35cm   | 2 x 200 sheets | 60     |