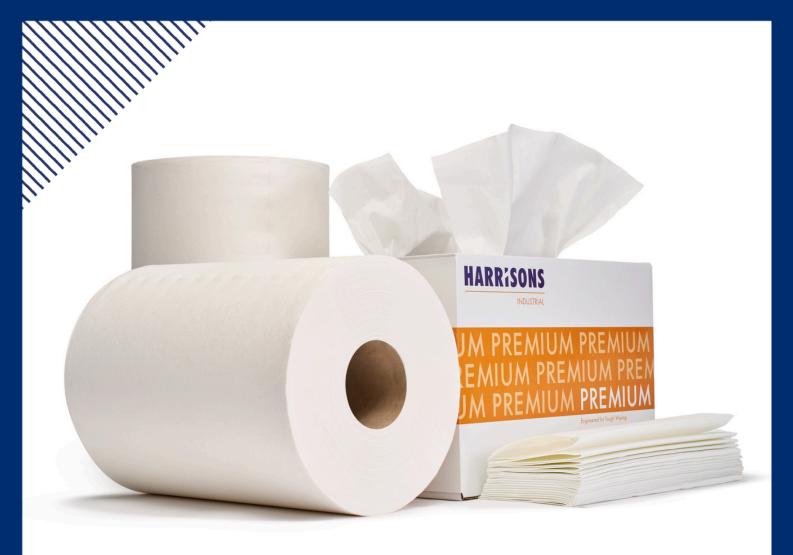

## PREMIUM PREMIUM PREMIUM AIUM PREMIUM

**Engineered for Tough Wiping** 

## Prem 200

The Prem 200 is a **versatile** wipe with robust performance. Composed of wood pulp and polyester, the Prem 200 gives you the **extra strength and absorption** you need to take on medium-duty tasks, such as cleaning grease and oil off parts and machinery.

## **Product code: Prem 200**

- An extra strong choice for medium-duty cleaning
- Easily cleans tools, equipment and machinery
- Soft texture for a high quality, clean finish on delicate surfaces
- Easily absorbs spills of oil, grease, and water

**Extra strength** 

**Absorbent** 

**Solvent resistant** 

| CODE        | COLOUR | FORMAT    | WIDTH | LENGTH | CASE           | PALLET |
|-------------|--------|-----------|-------|--------|----------------|--------|
| PREM 200 IF | 0      | Interfold | 30cm  | 42cm   | 1 x 200 sheets | 100    |
| PREM 200 R2 | 0      | Roll      | 30cm  | 35cm   | 2 x 450 sheets | 60     |