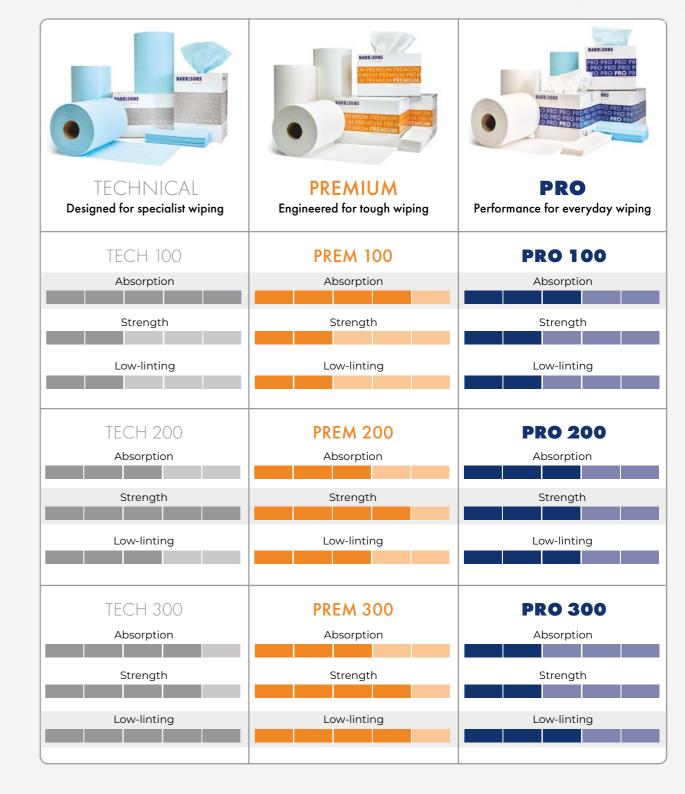

# The scientific method: developing a new range

We started with a question: What do our customers need from a wipe?

To find the answer, we examined real-world usage and identified the key performance metrics that matter most:

Absorption

Wet and dry strength

Linting

Our rigorous testing process allowed us to select the best materials, structures and designs, ensuring each wipe in our Industrial Range delivers unparalleled performance.

The result? A range of high-quality wipes, backed by science, that guarantee efficiency and reliability for everyone in industry.

Each wipe in the Industrial Range has been developed with a specific purpose in mind. Whether you need durability for heavy-duty degreasing or a soft, low-lint wipe for delicate surfaces, we have a solution.

#### Designed for specialist wiping

When critical cleaning demands the highest performance, you can rely on our Technical wipes. Coming in fuller sizes and designed for precision, these specialist wipes are our largest and can handle cleaning tasks in industries where there is no room for failure.

#### Engineered for tough wiping

Raise your cleaning standards with our Premium wipes. Engineered for tasks that require a tougher approach, they offer extra strength and high absorbency, making them ideal for tackling grease, oil, and dirt. Harrisons' Premium wipes offer great performance and value.

#### Performance for everyday wiping

Created with over a century of expertise, our Pro wipes offer reliable, affordable cleaning solutions for your daily cleaning needs. These versatile wipes tackle light and moderate-duty cleaning tasks with ease, from wiping down tools to cleaning workstations.