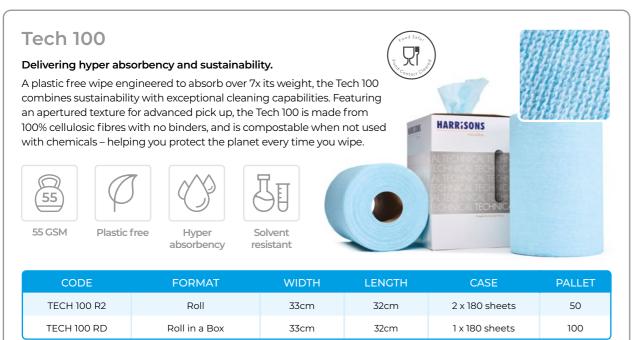

### **Technical**

#### Designed for specialist wiping

When critical cleaning demands the highest performance, you can rely on our Technical wipes. Coming in fuller sizes and designed for precision, these specialist wipes are our largest and can handle cleaning tasks in industries where there is no room for failure.

Made from Sontara® materials, renowned for their proprietary technology that delivers unrivalled performance, these wipes use no binders, chemicals, or adhesives. Sontara®'s unique hydroentangling process uses high-pressure water jets to weave the fibres together, bringing maximum strength, hyper absorbency, and ultra low-linting properties.

Harrisons' Technical wipes guarantee you achieve the very highest cleaning standards.

06 07

#### Tech 100

The Tech 100 is a breakthrough in wiping sustainability - offering plastic free, high-performance wipes with reduced environmental impact.

Made from sustainably sourced wood pulp, its fibres are 100% cellulosic, bringing superior absorbency while reducing environmental impact. Sontara®'s proprietary hydroentangling technology ensures purity and superior performance without binders, chemicals, or adhesives. This means high performance without compromising sustainability, making the Tech 100 a responsible choice.

- Sustainably-sourced wood pulp
- Compostable (when not used with chemicals)
- ✓ Plastic free
- ✓ Strong