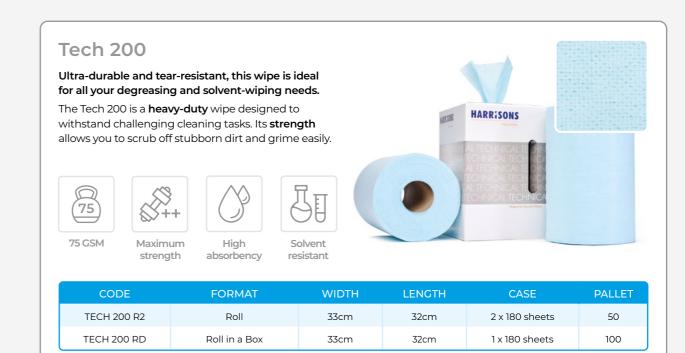

### **Technical**

#### Designed for specialist wiping

When critical cleaning demands the highest performance, you can rely on our Technical wipes. Coming in fuller sizes and designed for precision, these specialist wipes are our largest and can handle cleaning tasks in industries where there is no room for failure.

Made from Sontara® materials, renowned for their proprietary technology that delivers unrivalled performance, these wipes use no binders, chemicals, or adhesives. Sontara®'s unique hydroentangling process uses high-pressure water jets to weave the fibres together, bringing maximum strength, hyper absorbency, and ultra low-linting properties.

Harrisons' Technical wipes guarantee you achieve the very highest cleaning standards.

06 07