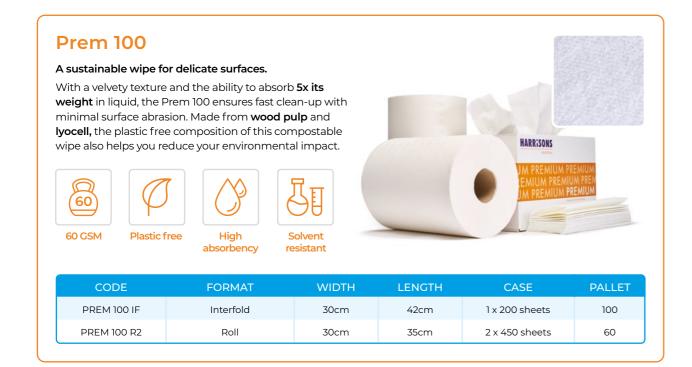

#### **Prem 100**

Lyocell fibres are a game-changer in wipe sustainability — offering a cleaner, greener alternative to traditional viscose.

Unlike traditional viscose, which relies on the intensive use of chemicals, Lyocell is produced in a closed-loop system that recycles solvents, reducing waste and emissions. It also requires significantly less water, making it a more environmentally-responsible choice.

- ✓ Lower water usage
- Compostable

(when not used with chemicals)

- ✓ Plastic free
- ✓ Closed-loop manufacturing