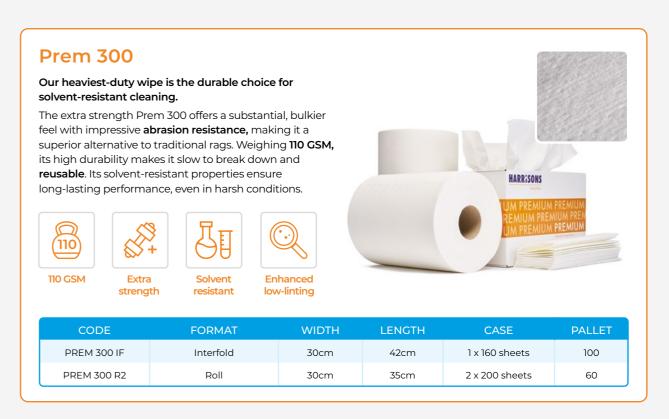

## Prem 300 Ideal for rag replacement

Get a reliable wipe every time with the Prem 300, offering all the favoured features of a rag — strength, high-absorbency, and a bulky feel — without the downsides.

With easy-to-dispense options and rip-resistant material, you'll achieve a consistently great clean while saving time, money and unnecessary labour.