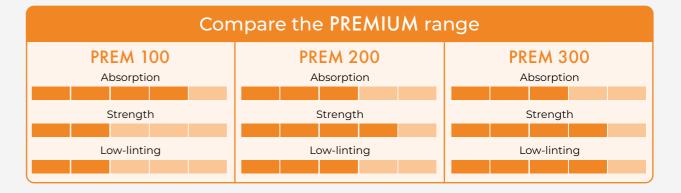

# Find the perfect wipe

Need help choosing the right wipe? We're here to keep things simple. Find the perfect wipe based on absorption, strength, and linting properties with our product selector tool at