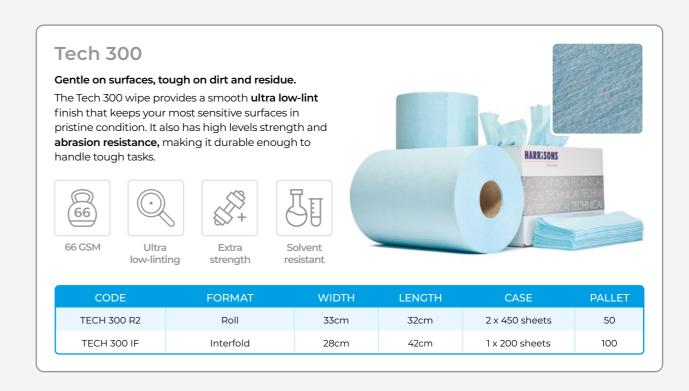

### **Technical**

#### Designed for specialist wiping

When critical cleaning demands the highest performance, you can rely on our Technical wipes. Coming in fuller sizes and designed for precision, these specialist wipes are our largest and can handle cleaning tasks in industries where there is no room for failure.

Made from Sontara® materials, renowned for their proprietary technology that delivers unrivalled performance, these wipes use no binders, chemicals, or adhesives. Sontara®'s unique hydroentangling process uses high-pressure water jets to weave the fibres together, bringing maximum strength, hyper absorbency, and ultra low-linting properties.

Harrisons' Technical wipes guarantee you achieve the very highest cleaning standards.

06 07