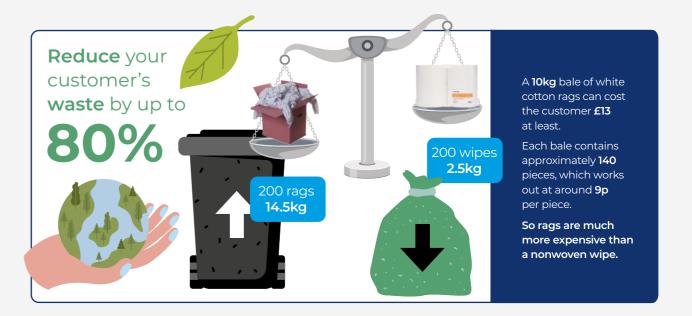

# Streamlining processes: rags vs nonwoven wipes

Traditional rags are a drag on efficiency and cost management – preventing industry from upholding lean 5S principles.

#### The solution? Nonwoven wipes.

Offering a clean break from the challenges posed by rags, nonwoven wipes are paving the way for a more organised, efficient, and productive workspace.

#### Cost savings & efficiency

Nonwoven wipes optimise operations, reduce costs, and foster a safer, more productive work environment. Their uniformity, consistent performance, streamlined storage, and improved waste management make for a better alternative.

#### **Consistency & performance**

Rags vary in material, thickness, and absorbency, leading to inconsistent cleaning. Nonwoven wipes are engineered for uniformity, ensuring consistent performance and higher quality output.

#### Transportation

The compact packaging of nonwoven wipes allows for more efficient transport compared to bulky rags, reducing shipping costs and the carbon footprint.

#### Storage & portability

Bulky rags require significant storage and are difficult to move. Conveniently packaged nonwoven wipes offer portability and require less storage space, streamlining material handling.

#### Waste management

Used rags, especially when saturated with chemicals, are heavier and often require costly hazardous waste disposal. Nonwoven wipes offer potential cost savings in waste disposal due to their lighter weight.