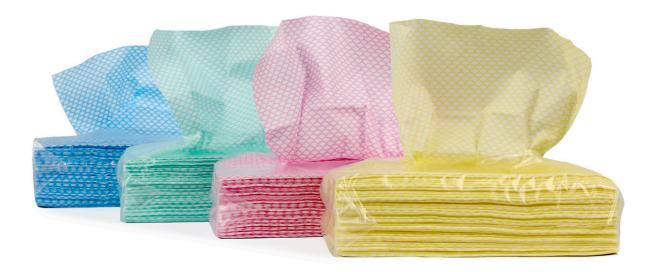

## **ProAbsorb Wipe**

**Product code: FSH** 

This super absorbent cloth is ideal for light and medium duty tasks.

## Suggested industries; HoReca, Janitorial, Healthcare

Cleaning Agent Compatible

Easily absorbs spills

Suitable for both wet and dry use

58 GSM

Food Contact Certified

Wipe Dry Effect

Chemical Compatible