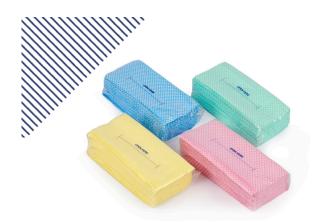

**FCC** 

**Absorbent** 

**Strong & Durable** 

| CODE   | COLOUR | FORMAT      | WIDTH | LENGTH | SHEETS | CASE  | PALLET |
|--------|--------|-------------|-------|--------|--------|-------|--------|
| FSH 01 | •••    | 1/4 Folded  | 30cm  | 38cm   | 500    | 10x50 | 96     |
| FSH 11 | •••    | Interfolded | 25cm  | 42cm   | 500    | 10x50 | 96     |