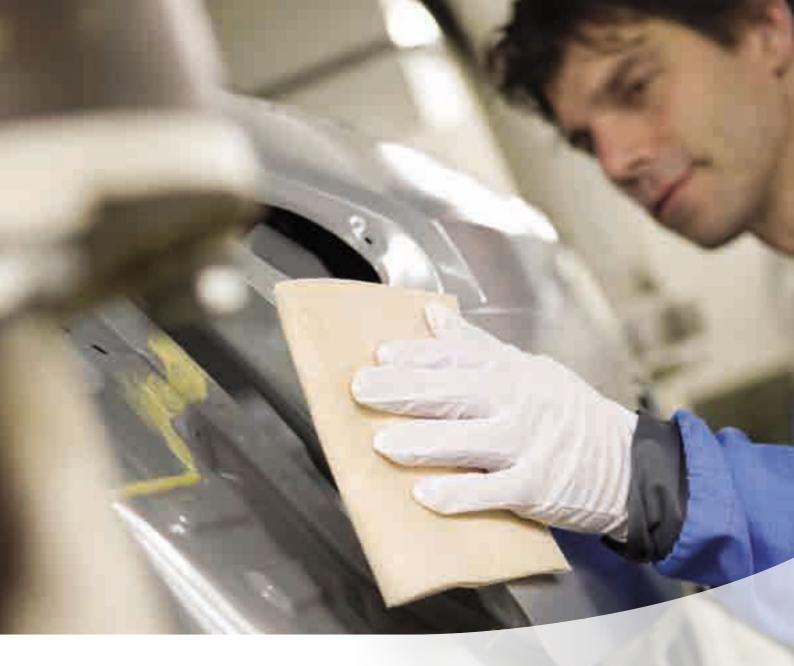

# **Cartex Solvent Plus**

The ideal solvent wipe for degreasing

### Chicopee® True Confidence™

The ultimate wipe for use while solvent wiping, Cartex Solvent Plus is highly resistant to solvents, and is extremely hard-wearing, making it the perfect solution for pre-paint solvent wiping jobs, the removal of UBC, and paint overspray. The open, coarse structure of Cartex Solvent Plus ensures that contaminants are trapped and contained.

#### Solutions

- Cartex Solvent Plus is solvent resistant and has very low solvent extractables, even with the most aggressive solvent, making it the ideal wipe to prepare surfaces prior to entering the paint process
- Negligible static Cartex Solvent Plus wipes ensures your safety while delivering the ultimate solvent wipe for the removal of grease and surface residue
- The unique and bulky structure of the Cartex Solvent Plus ensures that contaminants are trapped and contained