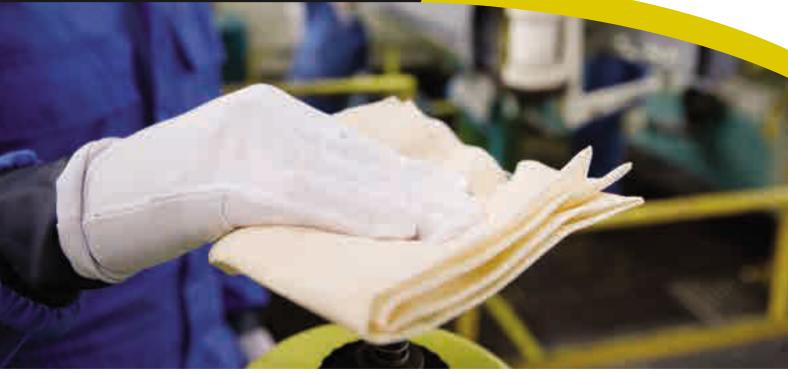

### Chicopee® True Confidence™

The ultimate wipe for use while solvent wiping, Cartex Solvent Plus is highly resistant to solvents, and is extremely hard-wearing, making it the perfect solution for pre-paint solvent wiping jobs, the removal of UBC, and paint overspray. The open, coarse structure of Cartex Solvent Plus ensures that contaminants are trapped and contained.

#### Solutions

- Cartex Solvent Plus is solvent resistant and has very low solvent extractables, even with the most aggressive solvent, making it the ideal wipe to prepare surfaces prior to entering the paint process
- Negligible static Cartex Solvent Plus wipes ensures your safety while delivering the ultimate solvent wipe for the removal of grease and surface residue
- The unique and bulky structure of the Cartex Solvent Plus ensures that contaminants are trapped and contained