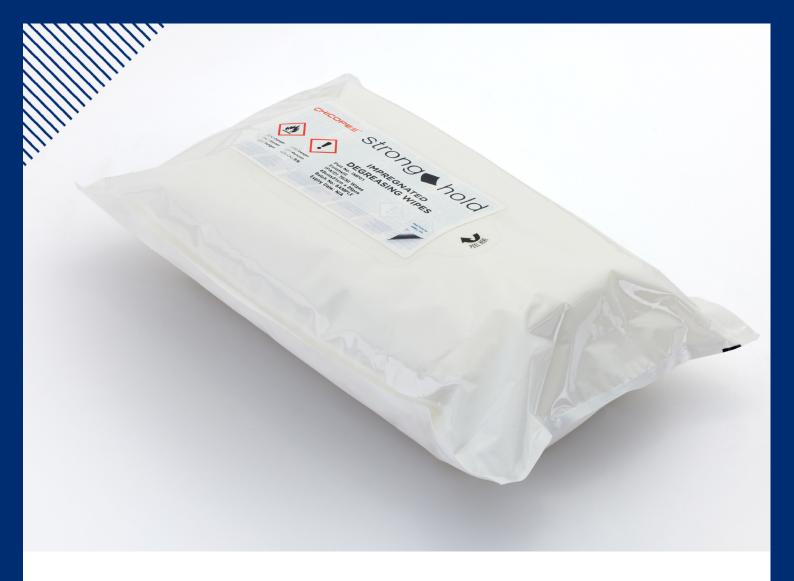

## CHICOPE Chicopee IPA Impregnated Wipes

Product code: IMPO1 CW55 70/30

Wipes designed specifically for tasks such as panel wiping, degreasing, paint preparation, and surface modifying.

## Product code: IMPO1 CW55 70/30

Suggested industries; Automotive, Aerospace, Industrial, Printing

- Pre impregnated with 70/30 IPA/Demin Water
- Consistent wetness
- Excellent dirt grease pickup
- Ideal for paint surface preparation Panel de-greasing for metal, plastic and rubbers