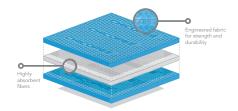

## **DuraWipe** Range

stronger\*

Up to 20% more absorbent\*

resistant

#### Solutions

- The DuraWipe range is strong and durable, both wet and dry making them ideal for a range of industrial cleaning tasks and are available in a range of dispensing options to best suit your task
- Thanks to their unique construction they are able to absorb like tissue, removing all fluids quickly and effectively. But providing far greating strength and durability to help you reduce waste
- Solvent resistant and therefore fully compatible with your choice of solvent without facing deterioration in performance