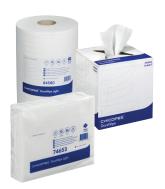

| Article Number | Quality level | Size cm (L x W) | Sheets Per Pack | Packs Per Case | Product Type    | Pallet (Cases) |
|----------------|---------------|-----------------|-----------------|----------------|-----------------|----------------|
| DUR 71 84580   | Light         | 37 x 33 cm      | 300             | 1              | Perforated roll | 60             |
| O DUR 72 84581 | Light         | 37 x 22 cm      | 175             | 1              | Centrefeed roll | 105            |