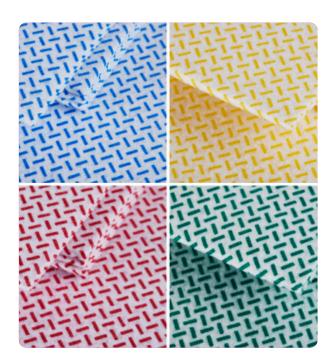

## Super Heavy Weight

Product code: VSH

Extreme heavy duty, tear-resistant wiping cloth.

## Product code: VSH

Suggested industries; HoReca, Janitorial, Healthcare

- The Super Heavy Weight provides excellent absorption and easily picks up dirt particles from surfaces
- Strong and exceptionally bulky, the Super Heavy Weight has incredible tear-resistance
- Available in 4 colours, the Super Heavy Weight provides a segregated cleaning solution to effectively control the spread of bacteria and risk of cross-contamination
- 130 GSM
- The wipe absorbs up to 10 times it's own weight so is great for spillages