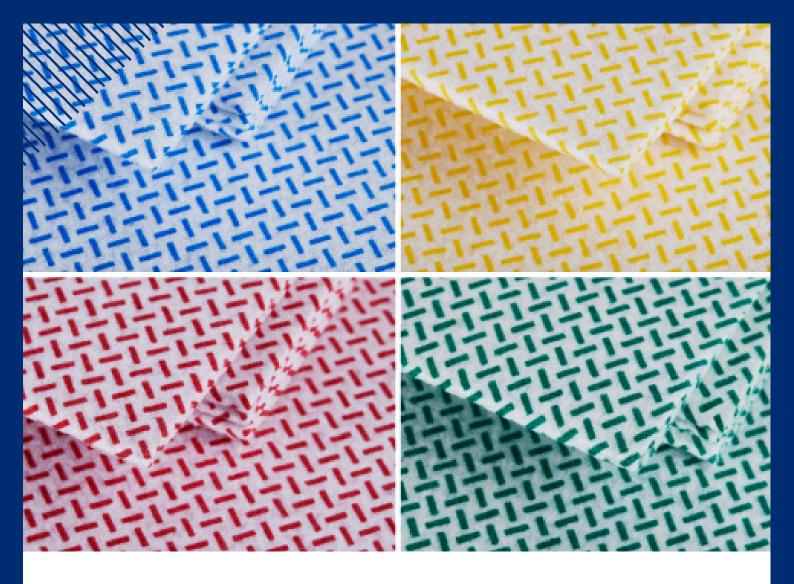

## Super Heavy Weight

Product code: VSH

Extreme heavy duty, tear-resistant wiping cloth.

## Product code: VSH

Suggested industries; HoReca, Janitorial, Healthcare

- The Super Heavy Weight provides excellent absorption and easily picks up dirt particles from surfaces
- Strong and exceptionally bulky, the Super Heavy Weight has incredible tear-resistance
- Available in 4 colours, the Super Heavy Weight provides a segregated cleaning solution to effectively control the spread of bacteria and risk of cross-contamination
- 130 GSM
- The wipe absorbs up to 10 times it's own weight so is great for spillages