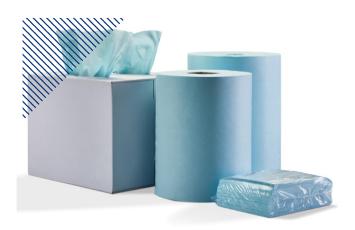

## Product code: **STQ**

Strong TQ is a strong, durable wiper, essential for your workplace cleaning and maintenance tasks. The Strong TQ is very low-linting to give a clean finish without leaving any residue fibres.

## Product code: STQ

WIPE IT RIGHT

Suggested industries; Automotive, Aerospace, Industrial, Printing

Ŗ Food Safe **Food Contact** Absorbent **Low Linting Strong and Durable** Certified SHEET SIZE CODE COLOUR FORMAT WIDTH LENGTH SHEETS CASE PALLET STQ65 01 T 1/4 Folded 30cm 38cm 500 10 x 50 96 0 STQ65 11 REFILL Interfold 30cm 600 6 x 100 43cm 42  $\bigcirc$ Perforated Roll STQ65 52 T 25cm 38cm 800 2 x 400 70 STQ65 11 IF Interfold 30cm 43cm 200 1 x 200 112 0