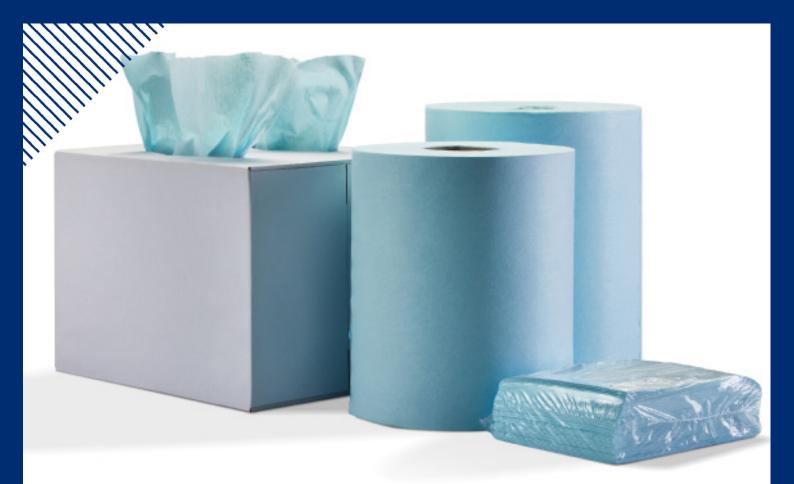

## Product code: **STQ**

Strong TQ is a strong, durable wiper, essential for your workplace cleaning and maintenance tasks. The Strong TQ is very low-linting to give a clean finish without leaving any residue fibres.

## Product code: STQ

WIPE IT RIGHT

Suggested industries; Automotive, Aerospace, Industrial, Printing

Ŗ Food Safe **Food Contact** Absorbent **Low Linting Strong and Durable** Certified SHEET SIZE CODE COLOUR FORMAT WIDTH LENGTH SHEETS CASE PALLET STQ65 01 T 1/4 Folded 30cm 38cm 500 10 x 50 96 0 STQ65 11 REFILL Interfold 30cm 600 6 x 100 43cm 42  $\bigcirc$ Perforated Roll STQ65 52 T 25cm 38cm 800 2 x 400 70 STQ65 11 IF Interfold 30cm 43cm 200 1 x 200 112 0