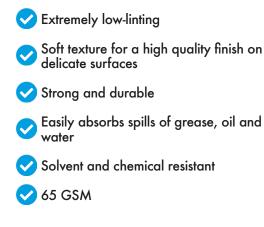

## Product code: **STQ**

Strong TQ is a strong, durable wiper, essential for your workplace cleaning and maintenance tasks. The Strong TQ is very low-linting to give a clean finish without leaving any residue fibres.

## Product code: STQ

WIPE IT RIGHT

Suggested industries; Automotive, Aerospace, Industrial, Printing

Ŗ Food Safe **Food Contact** Absorbent **Low Linting Strong and Durable** Certified SHEET SIZE CODE COLOUR FORMAT WIDTH LENGTH SHEETS CASE PALLET STQ65 01 T 1/4 Folded 30cm 38cm 500 10 x 50 96 0 STQ65 11 REFILL Interfold 30cm 600 6 x 100 43cm 42  $\bigcirc$ Perforated Roll STQ65 52 T 25cm 38cm 800 2 x 400 70 STQ65 11 IF Interfold 30cm 43cm 200 1 x 200 112 0