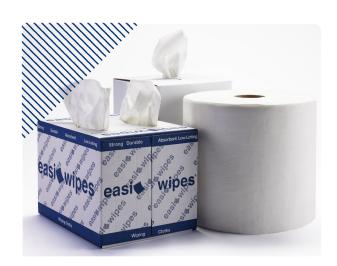

## Steadfast Pro

Product code: SFC 110

Steadfast Pro is an extremely low-linting heavy duty industrial wipe, making it ideal for technical wiping applications.

The Easi-Wipes® Steadfast Pro is perfect for rag replacement due to it's superior strength and durability.

## Product code: SFC 110

Suggested industries; Automotive, Aerospace, Industrial, Printing

- Extremely low linting
- Easily cleans tools, equipment and machinery
- Strong enough to scrub off adhesive and debris
- Very bulky so easily absorbs spills
- Suitable for both wet and dry use
- Reusable
- Great rag replacement
- 110 GSM
- Food contact certified