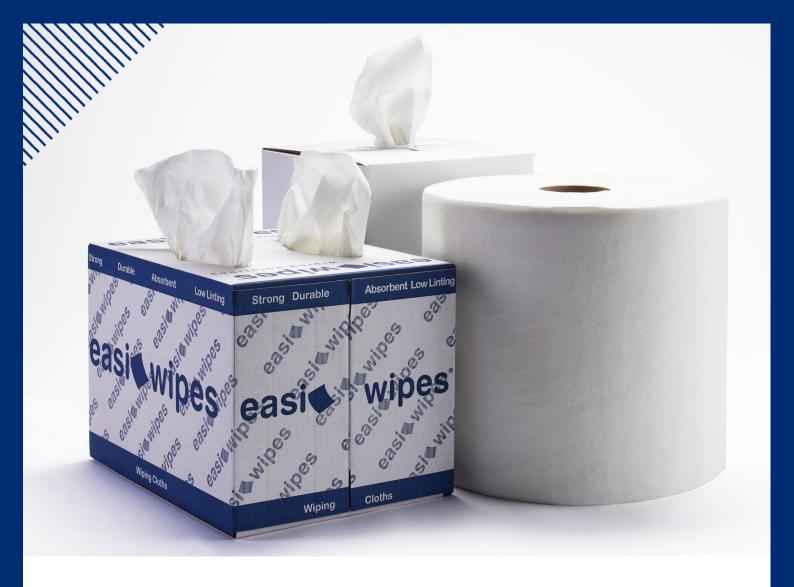

## Steadfast Pro

Product code: SFC 110

Steadfast Pro is an extremely low-linting heavy duty industrial wipe, making it ideal for technical wiping applications.

The Easi-Wipes® Steadfast Pro is perfect for rag replacement due to it's superior strength and durability.

## Product code: SFC 110

Suggested industries; Automotive, Aerospace, Industrial, Printing

- Extremely low linting
- Easily cleans tools, equipment and machinery
- Strong enough to scrub off adhesive and debris
- Very bulky so easily absorbs spills
- Suitable for both wet and dry use
- Reusable
- Great rag replacement
- 110 GSM
- Food contact certified