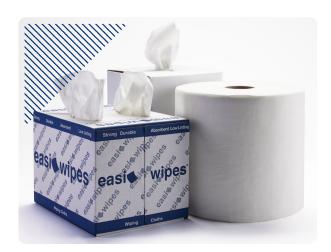

## Steadfast Plus

Product code: **SFC 80** 

Steadfast Plus is a low-lint medium duty industrial wipe, making it ideal for technical wiping applications. With an embossed texture, the Steadfast Plus easily picks up dust, dirt and grime as well as effortlessly wiping away oil and grease.

## Product code: **SFC 80**

Suggested industries; Automotive, Aerospace, Industrial, Printing

- Extremely low Linting
- Easily cleans tools, equipment and machinery
- Strong enough to remove scrub off adhesive and debris
- Easily absorbs spills
- Suitable for both wet and dry use
- Reusable
- 80 GSM
- Food contact certified