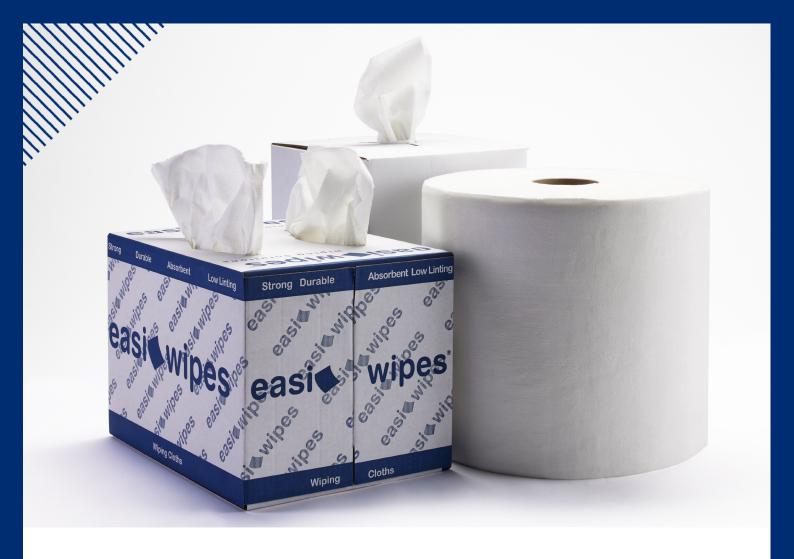

## Steadfast Plus

Product code: **SFC 80** 

Steadfast Plus is a low-lint medium duty industrial wipe, making it ideal for technical wiping applications. With an embossed texture, the Steadfast Plus easily picks up dust, dirt and grime as well as effortlessly wiping away oil and grease.

## Product code: **SFC 80**

Suggested industries; Automotive, Aerospace, Industrial, Printing

- Extremely low Linting
- Easily cleans tools, equipment and machinery
- Strong enough to remove scrub off adhesive and debris
- Easily absorbs spills
- Suitable for both wet and dry use
- Reusable
- 80 GSM
- Food contact certified