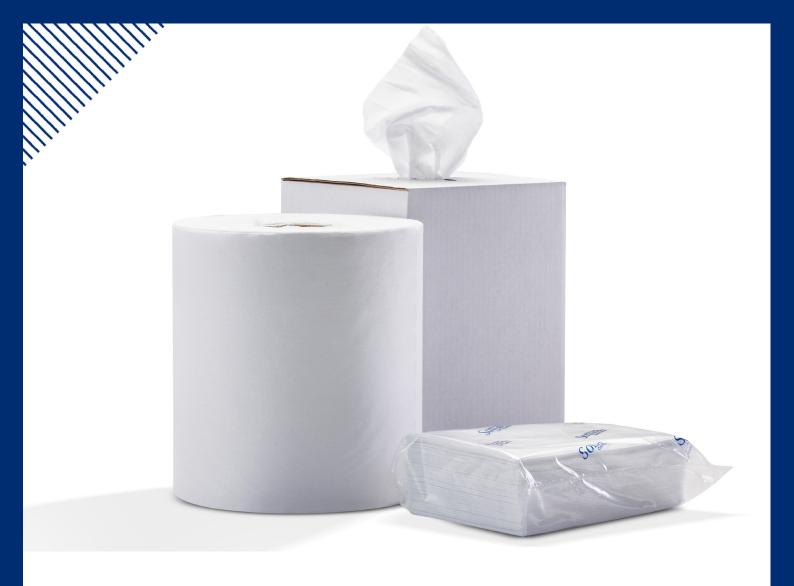

## Sontara White Smooth 68gsm

Product code: **SWS68** 

Premium low-linting cloths for technical wiping requirements.

## Product code: SWS68

Suggested industries; Automotive, Aerospace, Industrial, Printing

- Smooth texture, ideal for delicate surfaces
- Exceptionally high strength
- Extremely high abrasion resistance
- Super low-linting
- ✓ Very high absorption capacity
- Solvent resistant
- All Sontara wipes are made with no chemical binders
- Food contact approved
- ♥ Binder Free