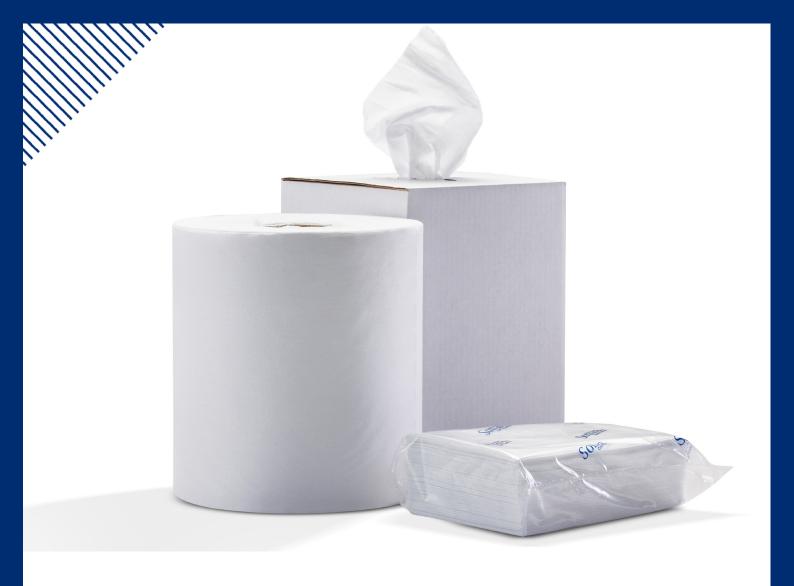

## Sontara White Smooth 51gsm

Product code: **SWS51** 

Premium low-linting cloths for technical wiping requirements.

## Product code: **SWS51**

Suggested industries; Automotive, Aerospace, Industrial, Printing

- Smooth texture, ideal for delicate surfaces
- Very low-linting so it will not leave residue fibres behind on surfaces
- High absorption capacity
- Great strength
- ✓ High abrasion resistance
- Solvent resistant
- All Sontara wipes are made with no chemical binders
- Food contact approved
- Binder free

**High Absorbency** 

**High Abrasion** Resistance

**High Solvent** Resistance

**High Strength** 

**Low Linting** 

| CODE        | COLOUR | FORMAT                | SHE<br>WIDTH | ET SIZE<br>LENGTH | SHEETS | CASE    | PALLET |
|-------------|--------|-----------------------|--------------|-------------------|--------|---------|--------|
| SWS51 01 QF | 0      | 1/4 Folded            | 28cm         | 38cm              | 400    | 8 x 50  | 96     |
| SWS 51 60   | 0      | Perforated Roll       | 24cm         | 38cm              | 800    | 2 x 400 | 70     |
| SWS51 81    | 0      | Roll in Dispenser Box | 24cm         | 38cm              | 400    | 1 × 400 | 120    |
| SWS51 87    | 0      | Roll in Dispenser Box | 24cm         | 35cm              | 200    | 1 x 200 | 180    |