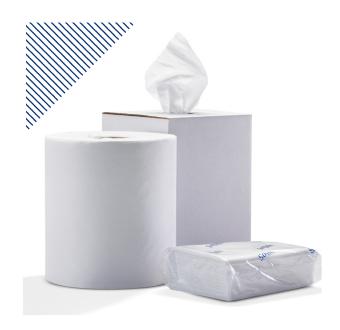

## Sontara White Smooth 51gsm

Product code: **SWS51** 

Premium low-linting cloths for technical wiping requirements.

## Product code: **SWS51**

Suggested industries; Automotive, Aerospace, Industrial, Printing

- Smooth texture, ideal for delicate surfaces
- Very low-linting so it will not leave residue fibres behind on surfaces
- High absorption capacity
- Great strength
- ✓ High abrasion resistance
- Solvent resistant
- All Sontara wipes are made with no chemical binders
- Food contact approved
- Binder free

**High Absorbency** 

**High Abrasion** Resistance

**High Solvent** Resistance

**High Strength** 

**Low Linting** 

| CODE        | COLOUR | FORMAT                | SHE<br>WIDTH | ET SIZE<br>LENGTH | SHEETS | CASE    | PALLET |
|-------------|--------|-----------------------|--------------|-------------------|--------|---------|--------|
| SWS51 01 QF | 0      | 1/4 Folded            | 28cm         | 38cm              | 400    | 8 x 50  | 96     |
| SWS 51 60   | 0      | Perforated Roll       | 24cm         | 38cm              | 800    | 2 x 400 | 70     |
| SWS51 81    | 0      | Roll in Dispenser Box | 24cm         | 38cm              | 400    | 1 × 400 | 120    |
| SWS51 87    | 0      | Roll in Dispenser Box | 24cm         | 35cm              | 200    | 1 x 200 | 180    |