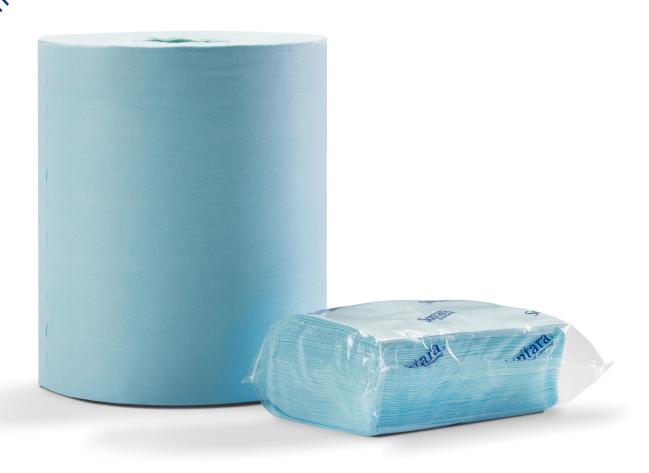

## Sontara Turquoise Crepe 69gsm

Product code: **STC** 

Premium low linting cloths creped to speed up absorption.

## Product code: STC

Suggested industries; Automotive, Aerospace, Industrial, Printing

- Creped texture for increased absorption capacity and speed
- Exceptionally high strength
- Extremely high abrasion resistance
- Super low-linting
- Solvent Resistant
- All Sontara wipes are made with no chemical binders
- **▽** Food contact approved
- Binder free

**Low Linting** 

**High Strength** 

High Abrasion Resistance

**High Absorbancy** 

| CODE        | COLOUR | FORMAT          | SHEI<br>WIDTH | ET SIZE<br>LENGTH | SHEETS | CASE    | PALLET |
|-------------|--------|-----------------|---------------|-------------------|--------|---------|--------|
| STC69 02 QF | •      | 1/4 Folded      | 24cm          | 38cm              | 400    | 8 x 50  | 96     |
| STC69 52 PR |        | Perforated Roll | 24cm          | 33cm              | 700    | 2 x 350 | 80     |