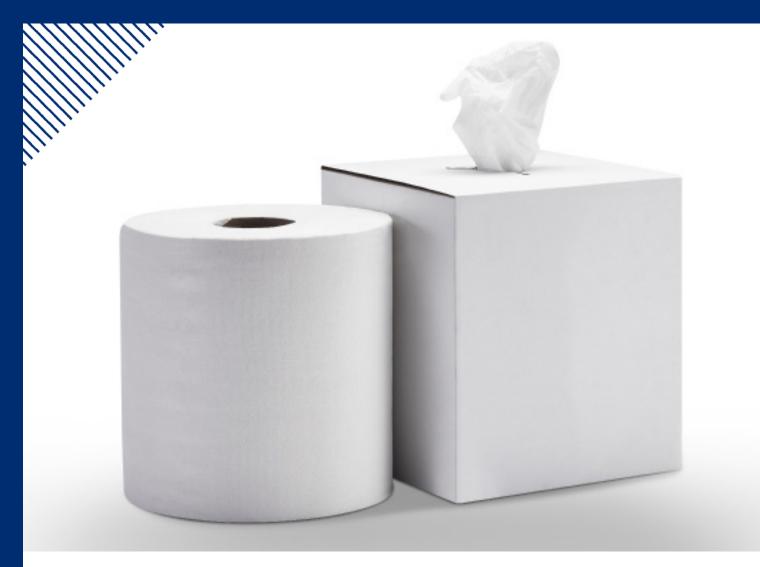

## Product code: SWP

Suggested industries; Automotive, Aerospace, HoReca, Industrial, Printing, Janitorial, Healthcare

The Polishing Cloth is an extremely soft cloth designed for delicate polishing jobs

| CODE        | COLOUR | FORMAT                | SHEE<br>WIDTH | ET SIZE<br>LENGTH | SHEETS | CASE    | PALLET |
|-------------|--------|-----------------------|---------------|-------------------|--------|---------|--------|
| SWP40 51 PR | 0      | Perforated Roll       | 25cm          | 40cm              | 700    | 2 x 350 | 60     |
| SWP40 88    | 0      | Roll in Dispenser Box | 23.3cm        | 41cm              | 350    | 1 x 350 | 100    |