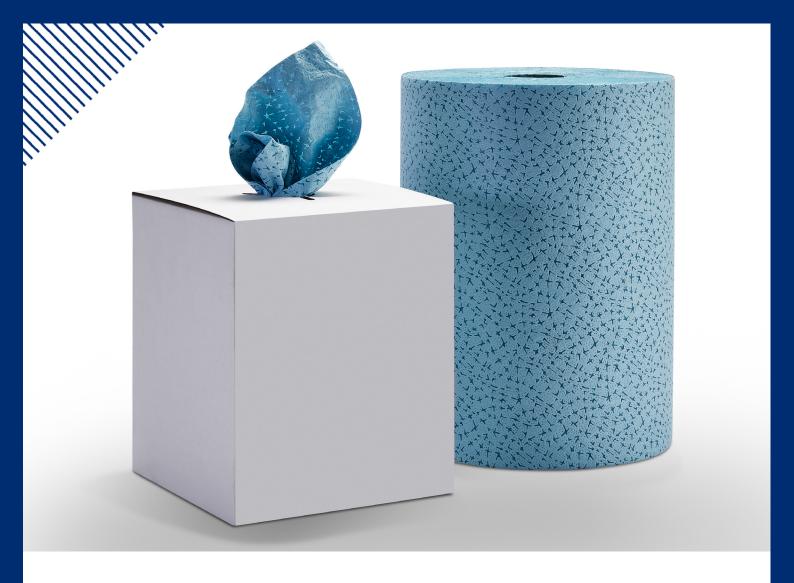

## Meltblown Wipes

Product code: MEL

Ideal for pre-cleaning and degreasing applications.

## Product code: MEL

Suggested industries; Automotive, Industrial, Janitorial

Meltblown Spirit Wiper is made from polypropylene

Solvent and chemical resistant

Absorbent - absorbs oil and grease

Strong and durable

Also known as crows foot

| CODE          | COLOUR | FORMAT                  | SHEI<br>WIDTH | LENGTH | SHEETS | CASE    | PALLET |
|---------------|--------|-------------------------|---------------|--------|--------|---------|--------|
| MEL 51 B 1 RL | •      | Perforated Roll         | 40cm          | 30cm   | 500    | 1 x 500 | 60     |
| MEL 81 B      | •      | Roll in a dispenser Box | 26.7cm        | 26.2cm | 280    | 1 x 280 | 120    |