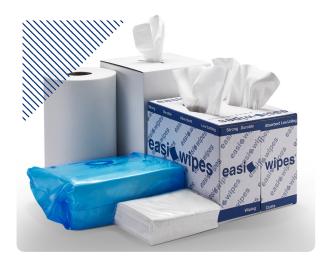

## Strong White

Product code: **SWH** 

Strong White is a durable wiper, essential for your workplace cleaning and maintenance tasks. As a very low-linting wipe, you gain a clean finish without leaving any residue fibres.

## Product code: **SWH**

Suggested industries; Automotive, Aerospace, Industrial, Printing

Easily absorbs spills of grease, oil and

Solvent and chemical resistant

**Low Linting** 

**Strong and Durable** 

**Abrasive Resistant** 