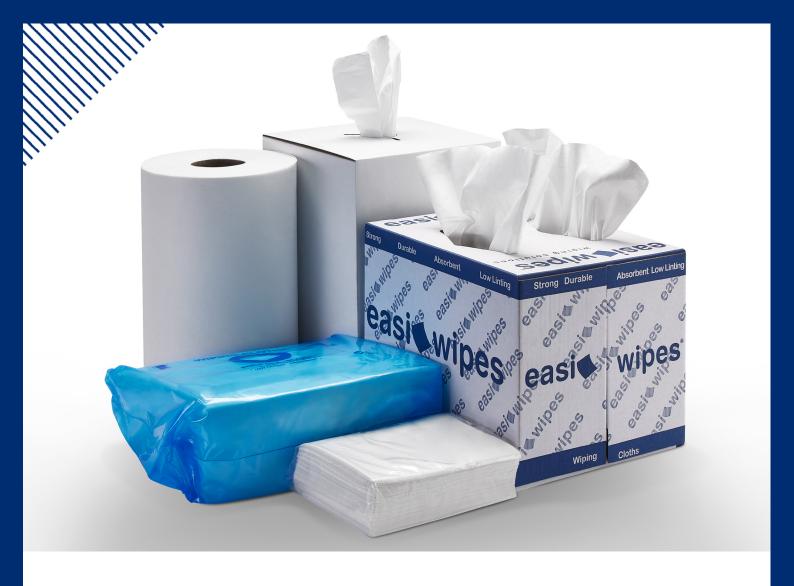

## Strong White

Product code: **SWH** 

Strong White is a durable wiper, essential for your workplace cleaning and maintenance tasks. As a very low-linting wipe, you gain a clean finish without leaving any residue fibres.

## Product code: **SWH**

Suggested industries; Automotive, Aerospace, Industrial, Printing

Easily absorbs spills of grease, oil and

Solvent and chemical resistant

**Low Linting** 

**Strong and Durable** 

**Abrasive Resistant** 