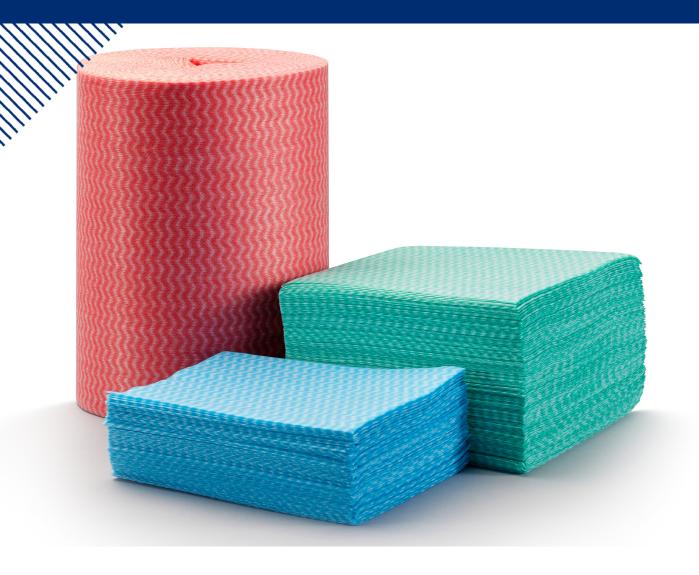

## Everyday Lightweight Cloths

Product code: **EDW** 

The Everyday Light Weight Cloths provide effective food and dirt pick-up due their apertured structure.

## Product code: **EDW**

Suggested industries; HoReca, Janitorial, Healthcare

Easily absorbs spills

Suitable for both wet and dry use

Simply use and dispose

Apertured to ensure efficient food and dirt pick-up

35 GSM

**Chemical Compatible** 

**Absorbent** 

**Food Contact Certified** 

**Strong & Durable** 

| CODE   | COLOUR  | FORMAT          | SHEI<br>WIDTH | ET SIZE<br>LENGTH | SHEETS | CASE    | PALLET |
|--------|---------|-----------------|---------------|-------------------|--------|---------|--------|
| EDW 02 | • • • • | 1/4 Folded      | 30cm          | 38cm              | 1000   | 20 x 50 | 63     |
| EDW 04 | ••••    | 1/4 Folded      | 38cm          | 38cm              | 500    | 10 x 50 | 60     |
| EDW 51 | • • • • | Perforated Roll | 25cm          | 25cm              | 3000   | 6 x 500 | 40     |
| EDW 52 | •••     | Perforated Roll | 25cm          | 25cm              | 1000   | 2 x 500 | 120    |