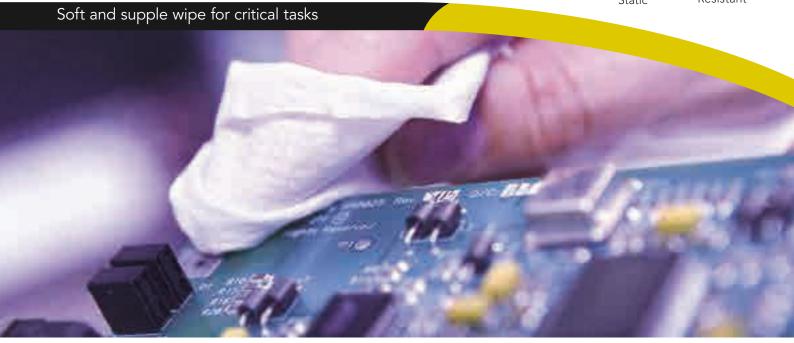

### Chicopee® True Confidence™

Veraclean Polish Plus is a soft and durable wipe that works perfectly in critical environments, ensuring that no sensitive surfaces are scratched. Veraclean Polish Plus works well in cooperation with most solvents and chemicals. The wipe's high absorbency makes it very efficient for removing excess polishing paste.

### Solutions

- Polish Plus is extremely soft making it perfect for critical environments, ensuring that no sensitive surfaces are scratched
- It also has a high absorbency making it perfect for removing excess polishing paste and sealant ensuring a smooth and spotless finish
- Specially designed for short-term use, the Polish Plus is extremely soft and supple making it suitable for the most delicate polishing functions
- It is also resistant to most solvents and chemicals making it an ideal wipe for the most critical jobs