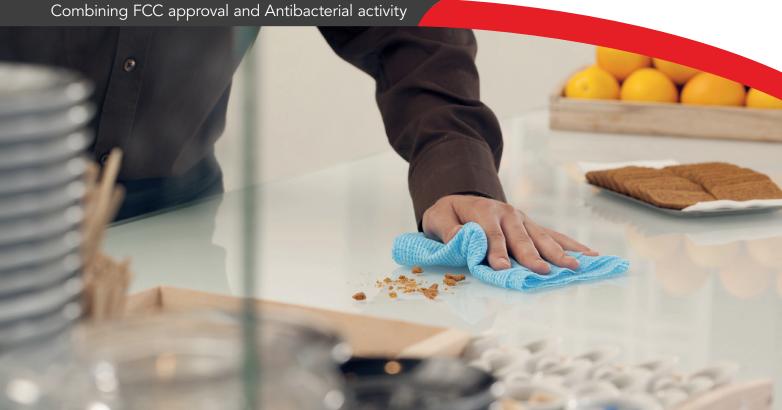

## Solutions

- Its unique bulky open structure guarantees superior dirt pick-up and efficient absorption. In addition the antibacterial activity ensures an odourless and clean cloth, all day long
- Durable throughout the day, it can also be washed at 90°C over 40 times while still retaining all of its cleaning ability
- The unique open structure ensures maximum dirt collection, whilst easily rinsable, ensuring wipes stay fresh for longer

All Chicopee Foodservice wipes are externally certified for FCC (Safe to come into direct contact with food).

| Article Number                                                                     | Sheet Size<br>(L x W) | Sheets<br>Per Pack | Packs<br>Per Case | Product Type | Pallet (Cases) |
|------------------------------------------------------------------------------------|-----------------------|--------------------|-------------------|--------------|----------------|
| ●LAV 21 B 74466● LAV 21 R 74468 ● LAV 21 G 74465 ● LAV 21 Y 74467 ○ LAV 21 W 74464 | 51 x 36 cm            | 25                 | 6                 | 1/4 Fold     | 48             |