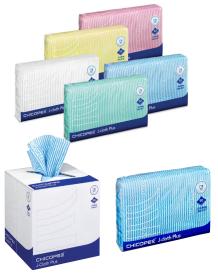

# CHICOPES® J-Cloth® Plus

The original and most recognised cleaning wipe

## J-Cloth<sup>®</sup> Plus

Re-usable

Easy Rinse

All Chicopee Foodservice wipes are externally certified for FCC (Safe to come into direct contact with food).

| Article Number                                                                     | Sheet Size<br>(L x W) | Sheets Per Pack | Packs Per Case | Product Type    | Pallet (Cases) |
|------------------------------------------------------------------------------------|-----------------------|-----------------|----------------|-----------------|----------------|
| ● JCL 23 B 74502 ● JCL 23 R 74503 ● JCL 23 G 74504 ● JCL23 Y 74505 ○ JCL23 W 74501 | 51 x 36               | 50              | 10             | 1/4 Fold        | 36             |
| ● JCL 22 B 74770 ● JCL22 R 74771 ● JCL 22 G 74772 → JCL22 Y 74774 → JCL22 W 74773  | 34 x 36               | 50              | 10             | 1/4 Fold        | 72             |
| JCL 71 B 84526                                                                     | 37 x 22               | 300             | 1              | Centrefeed Roll | 105            |